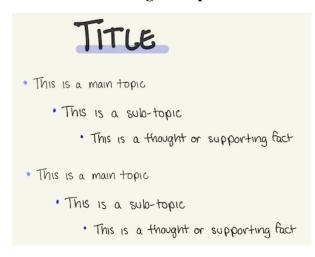

## **Outline Note-Taking Method**

- A system for recording and organizing information in a classroom note taking style.
- Organizes the information in a logical, structured manner while identifying main points.
- This format is good for planning presentations, projects, essays, creating summaries, and writing down information quickly.
- Outlined notes are easy to review pre-exam.

### How to use:

- 1. Use bullet point form to make connections between ideas.
- 2. Define the main topic.
- 3. Indent and note subtopics.
- 4. Elaborate points by adding supporting evidence and materials.
- 5. Provide examples and further details
- 6. Review and revise notes.

## **Outline Note-Taking Examples:**